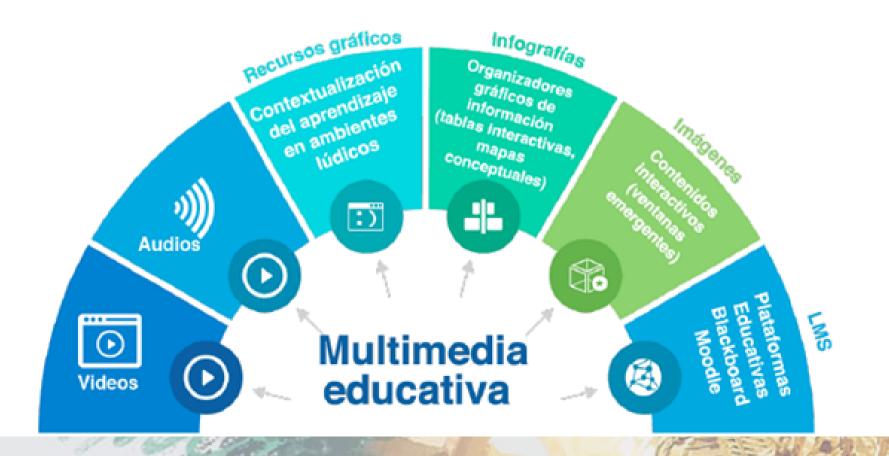

## Learning model Learning model

The learning model through virtual media assumes the participant as the active protagonist of his/her formative process. The E-Learning modality (100% virtual) is designed in consideration of different learning styles; this implies the use of various components within the educational multimedia:

The process of formation and development of the contents and virtual learning objects of each process will be carried out from the thematic axis under the highest standards and the best pedagogical, structural and didactic quality. This methodology establishes both theoretical and practical elements, and integrates elements of different methodological approaches.